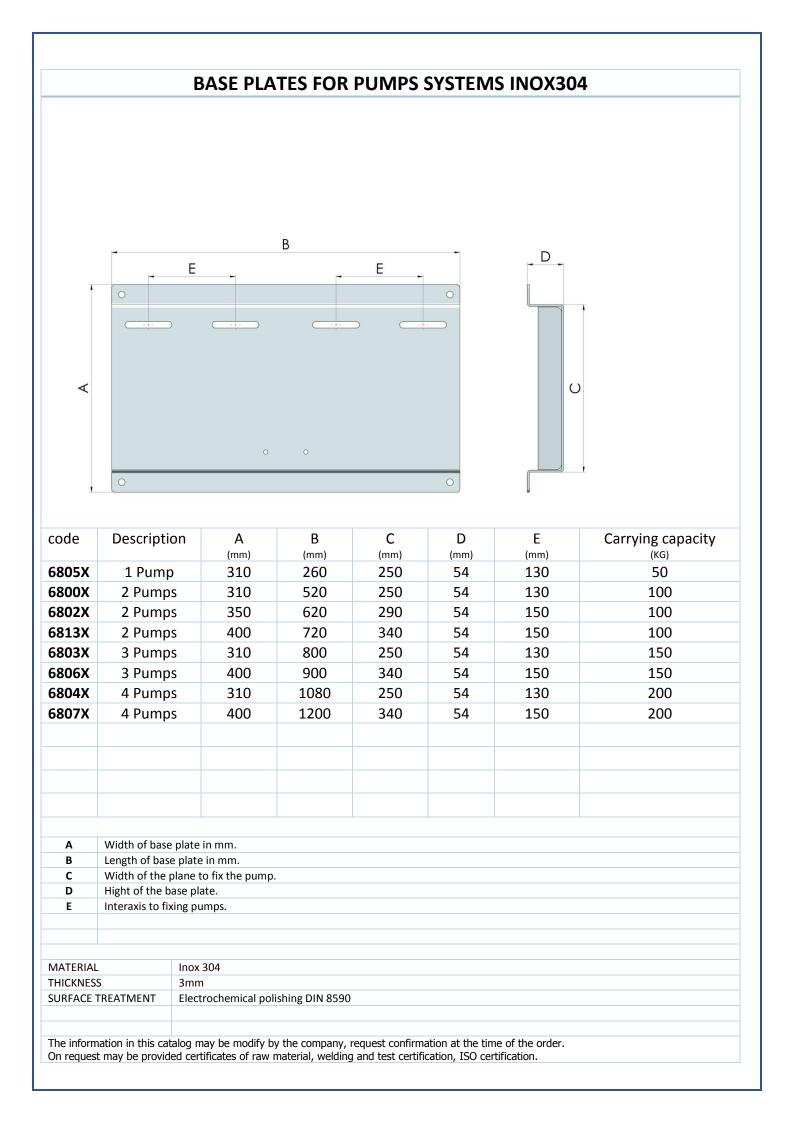

|           |            |             |                         |          |              |
| UBE THICKNESS           |            | 3mm                                                     |                                    |           |            |             |                         |          |              |
| HREADS<br>URFACE TREATN | лент       |                                                         | N ISO 228-1 cyl<br>ochemical polis |           |            | )           |                         |          |              |
|                         |            |                                                         |                                    | -         |            |             |                         |          |              |







| Í                                                                                 |                                                                                                      |                                                                                                                   |                        |
|-----------------------------------------------------------------------------------|------------------------------------------------------------------------------------------------------|-------------------------------------------------------------------------------------------------------------------|------------------------|
|                                                                                   |