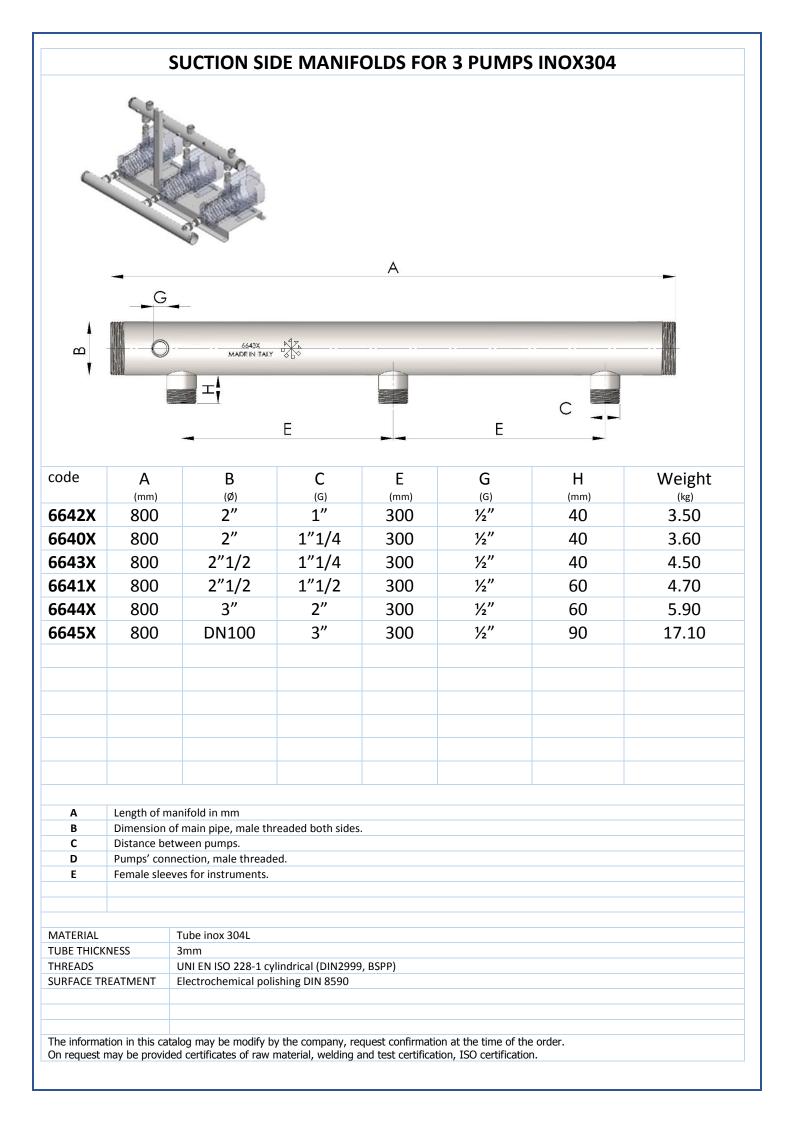

| Α            | Length of      | manifold in mm                                                                                                                                                           |  |  |  |  |  |
|--------------|----------------|--------------------------------------------------------------------------------------------------------------------------------------------------------------------------|--|--|--|--|--|
| В            | Dimensio       | Dimension of main pipe, male threaded both sides.                                                                                                                        |  |  |  |  |  |
| С            | Pumps' co      | onnection, male threaded.                                                                                                                                                |  |  |  |  |  |
| E            | Distance l     | petween pumps.                                                                                                                                                           |  |  |  |  |  |
| G            | Female sl      | eeves for instruments.                                                                                                                                                   |  |  |  |  |  |
|              |                |                                                                                                                                                                          |  |  |  |  |  |
|              |                |                                                                                                                                                                          |  |  |  |  |  |
|              |                |                                                                                                                                                                          |  |  |  |  |  |
| MATERIAL     |                | Tube inox 304L                                                                                                                                                           |  |  |  |  |  |
| TUBE THICKN  | NESS           | 3mm                                                                                                                                                                      |  |  |  |  |  |
| THREADS      |                | UNI EN ISO 228-1 cylindrical (DIN2999, BSPP)                                                                                                                             |  |  |  |  |  |
| SURFACE TRI  | EATMENT        | Electrochemical polishing DIN 8590                                                                                                                                       |  |  |  |  |  |
|              |                |                                                                                                                                                                          |  |  |  |  |  |
| The informat | ion in this ca | alog may be modify by the company, request confirmation at the time of the order.<br>ed certificates of raw material, welding and test certification, ISO certification. |  |  |  |  |  |