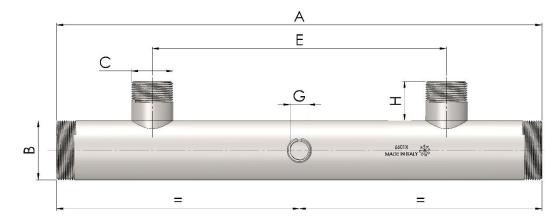

|                       | S           | e e                                              |                    |                 |           |                 |                  |             |
|-----------------------|-------------|--------------------------------------------------|--------------------|-----------------|-----------|-----------------|------------------|-------------|
|                       | Star Star   |                                                  |                    | A               |           |                 |                  |             |
|                       | -           |                                                  | Е                  | Ĩ.              |           | E               |                  |             |
|                       | D           |                                                  |                    |                 |           | C               |                  |             |
|                       | -510794510/ | ଚ                                                |                    |                 |           | G               |                  | Destability |
|                       |             |                                                  | ۹                  |                 | ۳         |                 |                  |             |
| മ                     |             | •                                                |                    | -0              |           | 1.07            |                  | -           |
| 1                     |             |                                                  |                    |                 |           |                 |                  |             |
|                       |             | Ξ. T                                             |                    |                 |           |                 |                  |             |
|                       |             |                                                  | _                  |                 | _         | (               |                  |             |
|                       |             |                                                  | E                  |                 | E         |                 | -                |             |
| code                  | A<br>(mm)   | B<br>(Ø)                                         | <b>C</b><br>(G)    | <b>D</b><br>(G) | E<br>(mm) | <b>F</b><br>(G) | <b>H</b><br>(mm) | Weight      |
| 6542X                 | 800         | 2"                                               | 1″                 | 1″              | 300       | 1⁄4″            | 40               | 4.00        |
| 6540X                 | 800         | 2″                                               | 1″1/4              | 1″              | 300       | 1⁄4″            | 40               | 4.30        |
| 6543X                 | 800         | 2"1/2                                            | 1"1/4              | 1″              | 300       | 1⁄4″            | 40               | 4.80        |
| 6541X                 | 800         | 2″1/2                                            | 1″1/2              | 1"              | 300       | 1⁄4″            | 60               | 5.00        |
| 6544X                 | 800         | 3"                                               | 2"                 | 1"              | 300       | 1/4"            | 60               | 6.20        |
|                       |             |                                                  | 3"                 | 1″              |           |                 |                  |             |
| 6545X                 | 800         | DN100                                            | 5                  | L               | 300       | 1⁄4″            | 90               | 13.00       |
|                       |             |                                                  |                    |                 |           |                 |                  |             |
|                       | Longth of a | aasifald in mm                                   |                    |                 |           |                 |                  |             |
| A<br>B                |             | nanifold in mm<br>of main pipe, male th          | readed both sides  | •               |           |                 |                  |             |
| С                     | Distance be | etween pumps.                                    |                    |                 |           |                 |                  |             |
| D<br>E                |             | nnection, male thread<br>assels' connection, fen |                    |                 |           |                 |                  |             |
| F                     |             | eves for instruments.                            |                    |                 |           |                 |                  |             |
|                       |             | 1                                                |                    |                 |           |                 |                  |             |
|                       |             | Tube inox 304L                                   |                    |                 |           |                 |                  |             |
| TUBE THICK<br>THREADS | NESS        | 3mm<br>UNI EN ISO 228-1 cy                       | lindrical (DIN2990 | . BSPP)         |           |                 |                  |             |
|                       |             |                                                  | shing DIN 8590     | , 5511 /        |           |                 |                  |             |