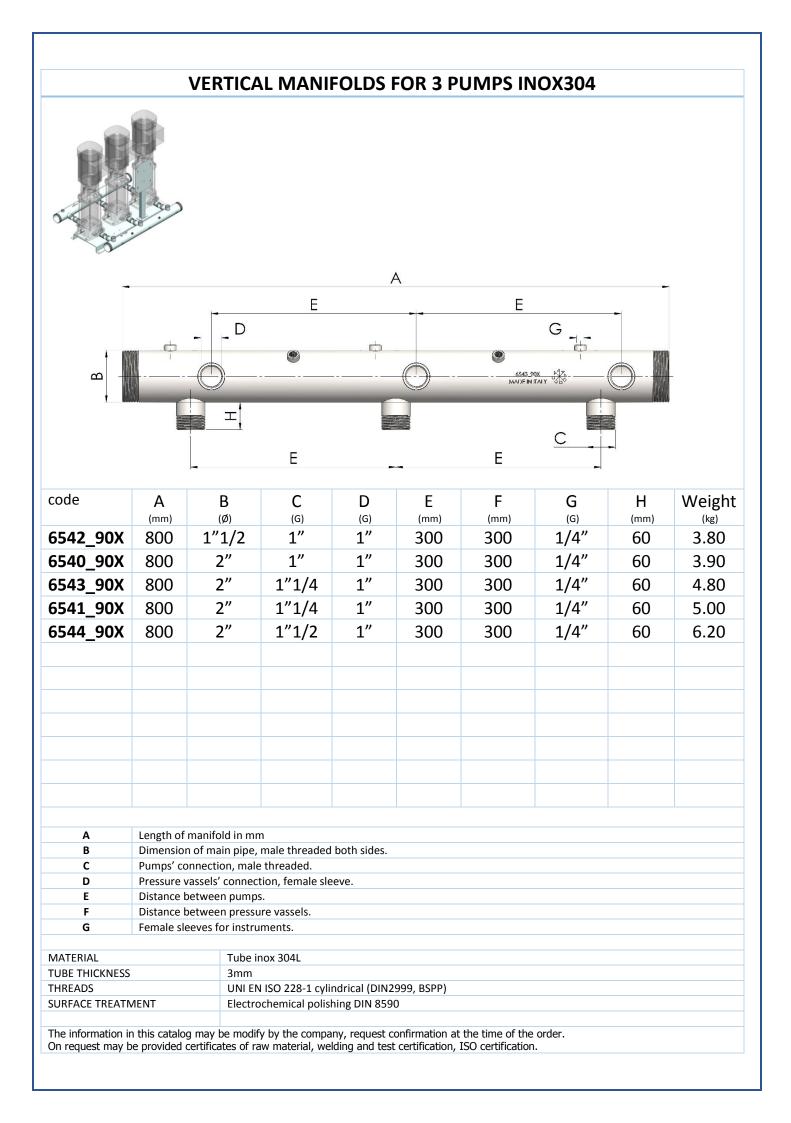

|                       | S           | e e                                              |                    |                 |           |                 |                  |             |
|-----------------------|-------------|--------------------------------------------------|--------------------|-----------------|-----------|-----------------|------------------|-------------|
|                       | Star Star   |                                                  |                    | A               |           |                 |                  |             |
|                       | -           |                                                  | Е                  | Ĩ.              |           | E               |                  |             |
|                       | D           |                                                  |                    |                 |           | C               |                  |             |
|                       | -510794510/ | ଚ                                                |                    |                 |           | G               |                  | Destability |
|                       |             |                                                  | ۹                  |                 | ۳         |                 |                  |             |
| മ                     |             | •                                                |                    | -0              |           | 1.07            |                  | -           |
| 1                     |             |                                                  |                    |                 |           |                 |                  |             |
|                       |             | Ξ. T                                             |                    |                 |           |                 |                  |             |
|                       |             |                                                  | _                  |                 | _         | (               |                  |             |
|                       |             |                                                  | E                  |                 | E         |                 | -                |             |
| code                  | A<br>(mm)   | B<br>(Ø)                                         | <b>C</b><br>(G)    | <b>D</b><br>(G) | E<br>(mm) | <b>F</b><br>(G) | <b>H</b><br>(mm) | Weight      |
| 6542X                 | 800         | 2"                                               | 1″                 | 1″              | 300       | 1⁄4″            | 40               | 4.00        |
| 6540X                 | 800         | 2″                                               | 1″1/4              | 1″              | 300       | 1⁄4″            | 40               | 4.30        |
| 6543X                 | 800         | 2"1/2                                            | 1"1/4              | 1″              | 300       | 1⁄4″            | 40               | 4.80        |
| 6541X                 | 800         | 2″1/2                                            | 1″1/2              | 1"              | 300       | 1⁄4″            | 60               | 5.00        |
| 6544X                 | 800         | 3"                                               | 2"                 | 1"              | 300       | 1/4"            | 60               | 6.20        |
|                       |             |                                                  | 3"                 | 1″              |           |                 |                  |             |
| 6545X                 | 800         | DN100                                            | 5                  | L               | 300       | 1⁄4″            | 90               | 13.00       |
|                       |             |                                                  |                    |                 |           |                 |                  |             |
|                       | Longth of a | aasifald in mm                                   |                    |                 |           |                 |                  |             |
| A<br>B                |             | nanifold in mm<br>of main pipe, male th          | readed both sides  | •               |           |                 |                  |             |
| С                     | Distance be | etween pumps.                                    |                    |                 |           |                 |                  |             |
| D<br>E                |             | nnection, male thread<br>assels' connection, fen |                    |                 |           |                 |                  |             |
| F                     |             | eves for instruments.                            |                    |                 |           |                 |                  |             |
|                       |             | 1                                                |                    |                 |           |                 |                  |             |
|                       |             | Tube inox 304L                                   |                    |                 |           |                 |                  |             |
| TUBE THICK<br>THREADS | NESS        | 3mm<br>UNI EN ISO 228-1 cy                       | lindrical (DIN2990 | . BSPP)         |           |                 |                  |             |
|                       |             |                                                  | shing DIN 8590     | , 5511 /        |           |                 |                  |             |