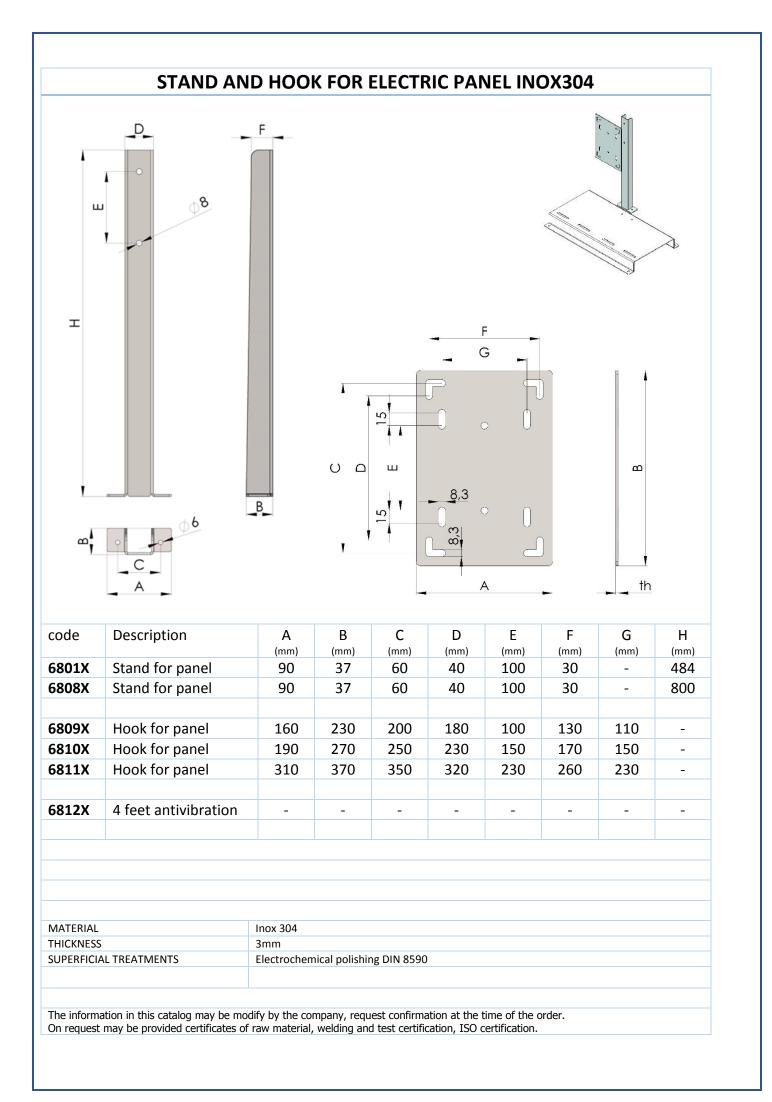

|           |            |             |                         |          |              |
| UBE THICKNESS           |            | 3mm                                                     |                                    |           |            |             |                         |          |              |
| HREADS<br>URFACE TREATN | лент       |                                                         | N ISO 228-1 cyl<br>ochemical polis |           |            | )           |                         |          |              |
|                         |            |                                                         |                                    | -         |            |             |                         |          |              |







| Í                                                                                 |                                                                                                      |                                                                                                                   |                        |
|-----------------------------------------------------------------------------------|------------------------------------------------------------------------------------------------------|-------------------------------------------------------------------------------------------------------------------|------------------------|
|                                                                                   |