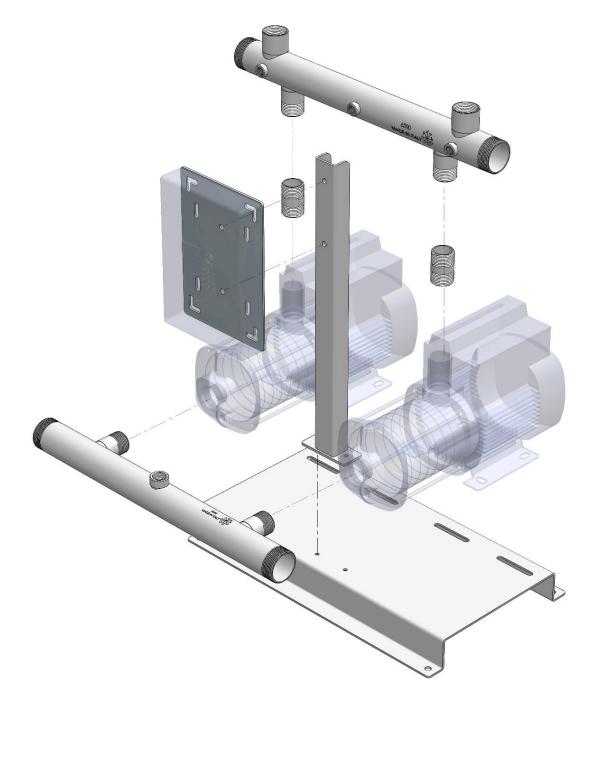

|                       | S           | e e                                              |                    |                 |           |                 |                  |             |
|-----------------------|-------------|--------------------------------------------------|--------------------|-----------------|-----------|-----------------|------------------|-------------|
|                       | Star Star   |                                                  |                    | A               |           |                 |                  |             |
|                       | -           |                                                  | Е                  | Ĩ.              |           | E               |                  |             |
|                       | D           |                                                  |                    |                 |           | C               |                  |             |
|                       | -510794510/ | ଚ                                                |                    |                 |           | G               |                  | Destability |
|                       |             |                                                  | ۹                  |                 | ۳         |                 |                  |             |
| മ                     |             | •                                                |                    | -0              |           | 1.07            |                  | -           |
| 1                     |             |                                                  |                    |                 |           |                 |                  |             |
|                       |             | Ξ. T                                             |                    |                 |           |                 |                  |             |
|                       |             |                                                  | _                  |                 | _         | (               |                  |             |
|                       |             |                                                  | E                  |                 | E         |                 | -                |             |
| code                  | A<br>(mm)   | B<br>(Ø)                                         | <b>C</b><br>(G)    | <b>D</b><br>(G) | E<br>(mm) | <b>F</b><br>(G) | <b>H</b><br>(mm) | Weight      |
| 6542X                 | 800         | 2"                                               | 1″                 | 1″              | 300       | 1⁄4″            | 40               | 4.00        |
| 6540X                 | 800         | 2″                                               | 1″1/4              | 1″              | 300       | 1⁄4″            | 40               | 4.30        |
| 6543X                 | 800         | 2"1/2                                            | 1"1/4              | 1″              | 300       | 1⁄4″            | 40               | 4.80        |
| 6541X                 | 800         | 2″1/2                                            | 1″1/2              | 1"              | 300       | 1⁄4″            | 60               | 5.00        |
| 6544X                 | 800         | 3"                                               | 2"                 | 1"              | 300       | 1/4"            | 60               | 6.20        |
|                       |             |                                                  | 3"                 | 1″              |           |                 |                  |             |
| 6545X                 | 800         | DN100                                            | 5                  | L               | 300       | 1⁄4″            | 90               | 13.00       |
|                       |             |                                                  |                    |                 |           |                 |                  |             |
|                       | Longth of a | aasifald in mm                                   |                    |                 |           |                 |                  |             |
| A<br>B                |             | nanifold in mm<br>of main pipe, male th          | readed both sides  | •               |           |                 |                  |             |
| С                     | Distance be | etween pumps.                                    |                    |                 |           |                 |                  |             |
| D<br>E                |             | nnection, male thread<br>assels' connection, fen |                    |                 |           |                 |                  |             |
| F                     |             | eves for instruments.                            |                    |                 |           |                 |                  |             |
|                       |             | 1                                                |                    |                 |           |                 |                  |             |
|                       |             | Tube inox 304L                                   |                    |                 |           |                 |                  |             |
| TUBE THICK<br>THREADS | NESS        | 3mm<br>UNI EN ISO 228-1 cy                       | lindrical (DIN2990 | . BSPP)         |           |                 |                  |             |
|                       |             |                                                  | shing DIN 8590     | , 5511 /        |           |                 |                  |             |